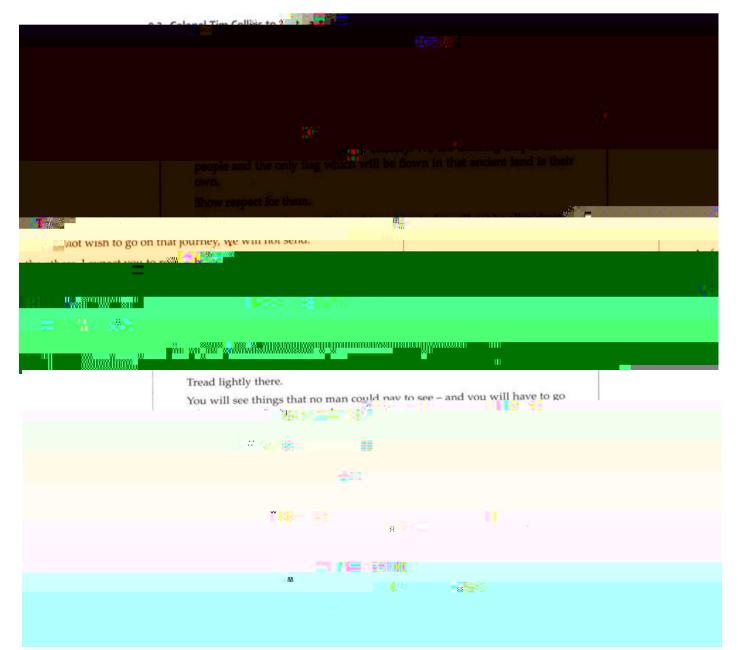

## **SOURCE A**

There will be no time for sorrow.

The committee and the Management of the manageme

It is not a question of if, it's a question of when.

We know he kes already devolved the decision to lower commanders and that means he has already devolved the decision to lower commanders.