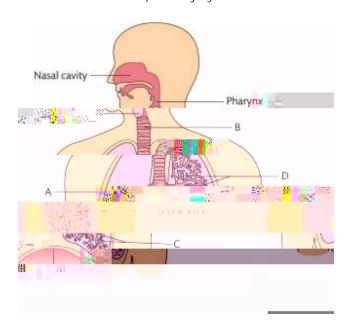

The respiratory system allows oxygen in the air to enter the body, and to be taken up by cells and tissues. The respiratory system also eliminates carbon dioxide from the body.

Which letters on the diagram show the following parts of the body?

| Bronchi: _ |  |
|------------|--|
| Lungs:     |  |
| Trachea: _ |  |
| Alveoli:   |  |

Produce a table to explain the structure and function of the following parts of the

| The purpose of research is to find out information or gain knowledge. Research is a systematic |
|------------------------------------------------------------------------------------------------|
| or orderly procedure that explores issues to establish facts or reach new conclusions.         |
| There are FOUR ke0000932 Tf1 0 0 g2(t)-4(s )-2(or)6220 61atic                                  |